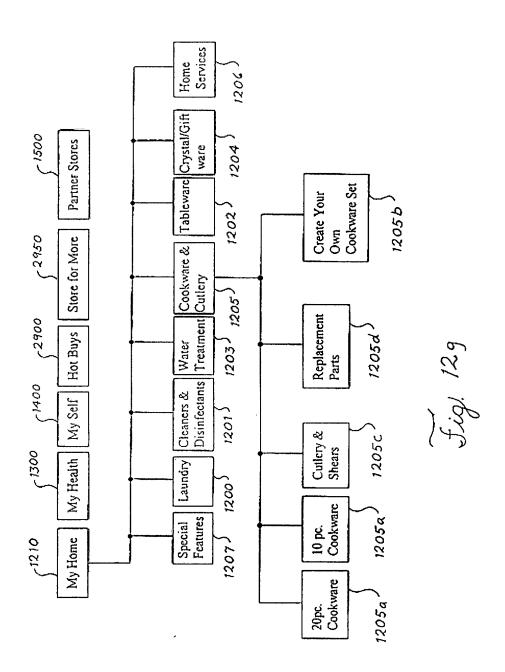

|
| Credit Card Number:                    |        |                 |                                          |       | -                         |                                                        |                                             |
| Expiration Da                          | te:    | Month:<br>Year: |                                          |       | ]                         |                                                        |                                             |
| Purchase 1106                          |        |                 |                                          |       |                           |                                                        |                                             |



































29/40



30/40











35/40